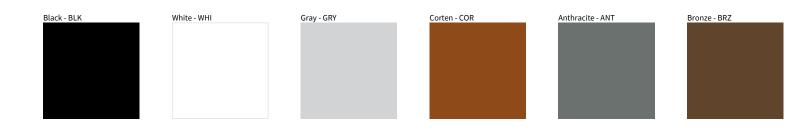

## TUBE POST COLOR FINISH CHART

PROJECT TYPE NOTES QUANTITY DATE

Digital: Not all screens are calibrated the same, and therefore, colors will appear differently between screens.

Physical: When texture is involved, there will be variations in color, character and tone within a product series and between product families.